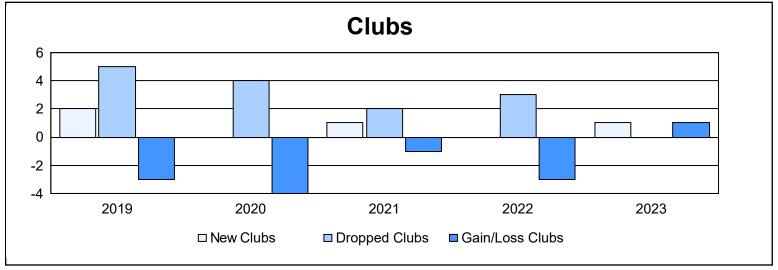

District LC 5 As of June 2023 Cumulative

| Year      | New<br>Clubs | Dropped<br>Clubs | Gain/<br>Loss<br>Clubs | New<br>Members | Charter<br>Members | Reinstate<br>Members | Transfer<br>Members | Total<br>Member<br>Added | Total<br>Members<br>Dropped | Gain/<br>Loss<br>Members |
|-----------|--------------|------------------|------------------------|----------------|--------------------|----------------------|---------------------|--------------------------|-----------------------------|--------------------------|
| 2018-2019 | 2            | 5                | -3                     | 266            | 58                 | 12                   | 17                  | 353                      | 300                         | 53                       |
| 2019-2020 | 0            | 4                | -4                     | 58             | 2                  | 3                    | 6                   | 69                       | 204                         | -135                     |
| 2020-2021 | 1            | 2                | -1                     | 147            | 20                 | 6                    | 11                  | 184                      | 171                         | 13                       |
| 2021-2022 | 0            | 3                | -3                     | 64             | 5                  | 18                   | 3                   | 90                       | 212                         | -122                     |
| 2022-2023 | 1            | 0                | 1                      | 129            | 22                 | 13                   | 42                  | 206                      | 209                         | -3                       |
| Average   | 1            | 3                | -2                     | 133            | 21                 | 10                   | 16                  | 180                      | 219                         | -39                      |